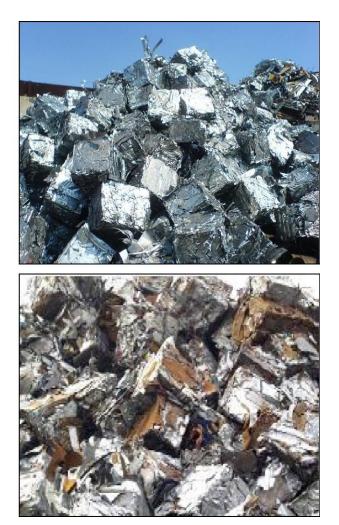

## **GRADE 4C**

New production compressed steel sheet (less than 6mm think) bales, in works furnace sizes, including a proportion of coated material, but excluding tin, enamel and terne coating, stamping and forging flash, bar and billet ends and other high residual material. Tightly baled and free from loose material.