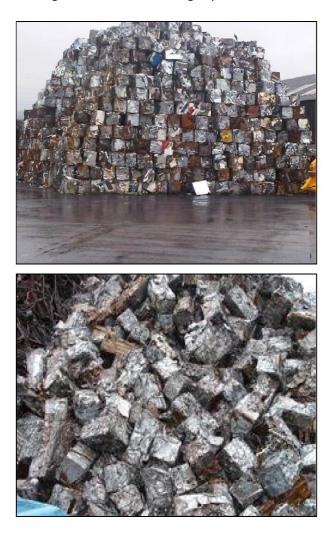

## **GRADE 4C**

New production compressed steel sheet (less than 6mm think) bales, in works furnace sizes, including a proportion of coated material, but excluding tin, enamel and terne coating, stamping and forging flash, bar and billet ends and other high residual material. Tightly baled and free from loose material.